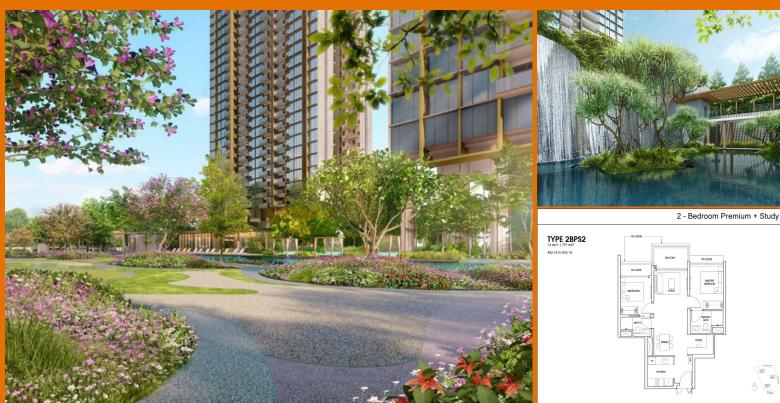

### **RESIDENTIAL - CONDOMINIUM**

**36 PINE GROVE, CLEMENTI PARK, UPPER BUKIT TIMAH, SINGAPORE 596468** 

LISTING ID: TENURE: TITLE: ■ SIZE BUILT-UP: SITE AREA: ■ NO. OF FLOORS: FLOOR/LEVEL: BED ROOMS: 2+1 BATH ROOMS: MAIDS ROOMS: N/A PARKING SPACES: N/A LAYOUT TYPE: ■ FACING: N/A VIEWING: OTHER SELLING PRICE: ■ COMPLETION YEAR: CONDITION: FURNISHING: LISTING DATE: AUG 9, 2023

## SGLD40398481 **LEASEHOLD 99** 797SQFT (74SQM) 5.798AC (2.346HA) 5 - LOW FLOOR REGULAR FOR PRICE! **ORIGINAL CONDITION** PARTIALLY FURNISHED

#### **PINETREE HILL**

Condominium for Sale: Partially furnished, 2 bedroom, 2 bathroom. Completion in 2027, this unit is in original condition. Tenure: Leasehold 99 Located in Singapore's district D21 near Clementi Park, Upper Bukit Timah in the area Central West (Central region).

#### **EXTERIOR FACILITIES**

- 24 Hours Security
- Covered Car Park
- Basketball Court
- Function Room